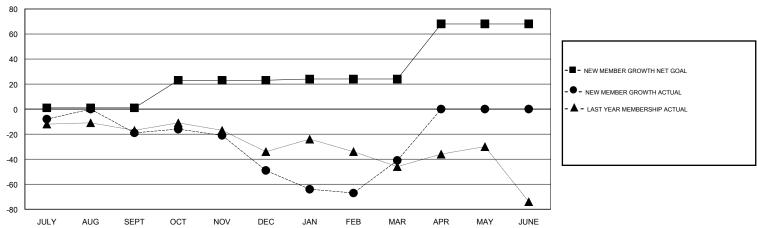

## GMT: HARVEY WHITLEY LOCATION FLORIDA GMT CA

|               | Club          | s         |               | Members               |                                                                |                                                              |                                                    |  |
|---------------|---------------|-----------|---------------|-----------------------|----------------------------------------------------------------|--------------------------------------------------------------|----------------------------------------------------|--|
|               | RESULTS FOR   | 2016-2017 |               | RESULTS FOR 2016-2017 |                                                                |                                                              |                                                    |  |
| QUARTER       | NEW CLUB GOAL | NEW CLUBS | DROPPED CLUBS | QUARTER               | NEW MEMBER GROWTH<br>NET GOAL (not reinstated<br>or transfers) | NEW MEMBER<br>GROWTH ACTUAL (not<br>reinstated or transfers) | DROPPED<br>MEMBERS ACTUAL<br>(including transfers) |  |
| JULY/AUG/SEPT | 0             | 0         | 0             | JULY/AUG/SEPT         | 1                                                              | 57                                                           | 76                                                 |  |
| OCT/NOV/DEC   | 1             | 0         | 2             | OCT/NOV/DEC           | 22                                                             | 45                                                           | 75                                                 |  |
| JAN/FEB/MAR   | 0             | 1         | 1             | JAN/FEB/MAR           | 1                                                              | 74                                                           | 66                                                 |  |
| APR/MAY/JUNE  | 2             | 0         | 0             | APR/MAY/JUNE          | 44                                                             | 0                                                            | 0                                                  |  |

## GOALS AND ACTUAL MEMBERS CUMULATIVE

| DROPPED CLUBS: 3  DROPPED MEMBERS |           | 45 CLUBS OF 72 ADDED 1 OR MORE<br>NEW MEMBERS | GENDER DIST<br>MALE<br>FEMALE | 971 (67.38%)<br>470 (32.62%) |     |
|-----------------------------------|-----------|-----------------------------------------------|-------------------------------|------------------------------|-----|
| DECEASED                          | 14        | CHOCHEDE FOR CHANN ATIVE                      | TOTAL FAMILY UNIT MEMBERS     |                              | 283 |
| CLUB CANCELLED OTHER              | 21<br>182 | CLICK HERE FOR CUMULATIVE  MEMBERSHIP DATA    | FAMILY MEMBERS PAYING HALF    |                              | 145 |
| TOTAL                             | 217       |                                               | 5020                          |                              |     |