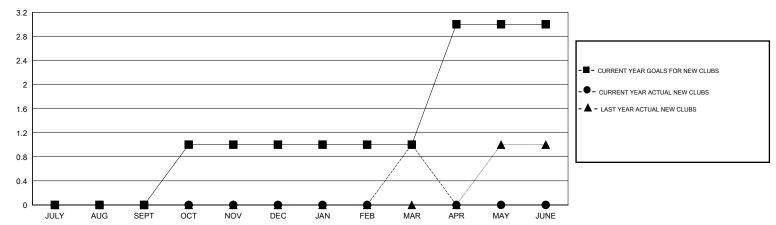

## GMT: HARVEY WHITLEY LOCATION FLORIDA GMT CA

|               | Club          | s         |               | Members               |                                                                |                                                              |                                                    |  |
|---------------|---------------|-----------|---------------|-----------------------|----------------------------------------------------------------|--------------------------------------------------------------|----------------------------------------------------|--|
|               | RESULTS FOR   | 2016-2017 |               | RESULTS FOR 2016-2017 |                                                                |                                                              |                                                    |  |
| QUARTER       | NEW CLUB GOAL | NEW CLUBS | DROPPED CLUBS | QUARTER               | NEW MEMBER GROWTH<br>NET GOAL (not reinstated<br>or transfers) | NEW MEMBER<br>GROWTH ACTUAL (not<br>reinstated or transfers) | DROPPED<br>MEMBERS ACTUAL<br>(including transfers) |  |
| JULY/AUG/SEPT | 0             | 0         | 0             | JULY/AUG/SEPT         | 1                                                              | 57                                                           | 76                                                 |  |
| OCT/NOV/DEC   | 1             | 0         | 2             | OCT/NOV/DEC           | 22                                                             | 45                                                           | 75                                                 |  |
| JAN/FEB/MAR   | 0             | 1         | 1             | JAN/FEB/MAR           | 1                                                              | 74                                                           | 66                                                 |  |
| APR/MAY/JUNE  | 2             | 0         | 0             | APR/MAY/JUNE          | 44                                                             | 0                                                            | 0                                                  |  |

## GOALS AND ACTUAL NEW CLUBS CUMULATIVE